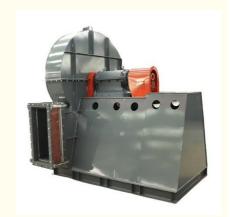

## 55KW Power Plant Fan Blower Backward Curved Industrial Centrifugal Fan Wear Resistance

## **Product Specification**

Rate Of Flow: 33310m³/h
Rotational Speed: 960r/min
Motor Power: 55KW
Stress: 3517pa

• Highlight: Industrial Centrifugal Fan Wear Resistance,

55KW Power Plant Fan, 55KW power plant blower

| Item             | Centrifugal Fan                                                                                                                                                                                                                                                                                                                                                                                                                                                                                |
|------------------|------------------------------------------------------------------------------------------------------------------------------------------------------------------------------------------------------------------------------------------------------------------------------------------------------------------------------------------------------------------------------------------------------------------------------------------------------------------------------------------------|
| Rate of Flow     | 33310m³/h                                                                                                                                                                                                                                                                                                                                                                                                                                                                                      |
| Stress           | 3517pa                                                                                                                                                                                                                                                                                                                                                                                                                                                                                         |
| Rotational Speed | 960r/min                                                                                                                                                                                                                                                                                                                                                                                                                                                                                       |
| Motor Power      | 55KW                                                                                                                                                                                                                                                                                                                                                                                                                                                                                           |
| Package          | Wood case                                                                                                                                                                                                                                                                                                                                                                                                                                                                                      |
| MOQ              | 1 piece                                                                                                                                                                                                                                                                                                                                                                                                                                                                                        |
| Payment          | L/C,Western Union,D/P,D/A,T/T                                                                                                                                                                                                                                                                                                                                                                                                                                                                  |
| Delivery time    | 15-25 days                                                                                                                                                                                                                                                                                                                                                                                                                                                                                     |
| Sample           | We offer samples, just contact us to check freight                                                                                                                                                                                                                                                                                                                                                                                                                                             |
| Application      | Hotels, Building Material Shops, Manufacturing Plant, Machinery Repair Shops, Food & Beverage Factory, Restaurant, Retail, Food Shop, Printing Shops, Construction works, Energy & Mining, Food & Beverage Shops, Electroplating and surface treatment industries, Graphic Arts, Paint and dye industries, Food industry, Wastewater treatment Plants, Composting plants and waste treatment, Laboratory extract, Environmental chamber extraction, Fume extract arms, Process fume extraction |