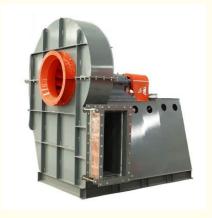

## 55KW Power Plant Fan Blower Backward Curved Industrial Centrifugal Fan Wear Resistance

## **Product Specification**

Rate Of Flow: 33310m³/h
Rotational Speed: 960r/min
Motor Power: 55KW
Stress: 3517pa

• Highlight: Industrial Centrifugal Fan Wear Resistance,

55KW Power Plant Fan, 55KW power plant blower

| Item             | Centrifugal Fan                                                                                                                                                                                                                                                                                                                                                                                                                                                                                |
|------------------|------------------------------------------------------------------------------------------------------------------------------------------------------------------------------------------------------------------------------------------------------------------------------------------------------------------------------------------------------------------------------------------------------------------------------------------------------------------------------------------------|
| Rate of Flow     | 33310m³/h                                                                                                                                                                                                                                                                                                                                                                                                                                                                                      |
| Stress           | 3517pa                                                                                                                                                                                                                                                                                                                                                                                                                                                                                         |
| Rotational Speed | 960r/min                                                                                                                                                                                                                                                                                                                                                                                                                                                                                       |
| Motor Power      | 55KW                                                                                                                                                                                                                                                                                                                                                                                                                                                                                           |
| Package          | Wood case                                                                                                                                                                                                                                                                                                                                                                                                                                                                                      |
| MOQ              | 1 piece                                                                                                                                                                                                                                                                                                                                                                                                                                                                                        |
| Payment          | L/C,Western Union,D/P,D/A,T/T                                                                                                                                                                                                                                                                                                                                                                                                                                                                  |
| Delivery time    | 15-25 days                                                                                                                                                                                                                                                                                                                                                                                                                                                                                     |
| Sample           | We offer samples, just contact us to check freight                                                                                                                                                                                                                                                                                                                                                                                                                                             |
| Application      | Hotels, Building Material Shops, Manufacturing Plant, Machinery Repair Shops, Food & Beverage Factory, Restaurant, Retail, Food Shop, Printing Shops, Construction works, Energy & Mining, Food & Beverage Shops, Electroplating and surface treatment industries, Graphic Arts, Paint and dye industries, Food industry, Wastewater treatment Plants, Composting plants and waste treatment, Laboratory extract, Environmental chamber extraction, Fume extract arms, Process fume extraction |